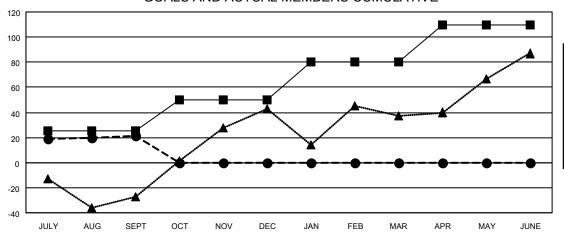

| Members               |  |  |  |  |  |  |  |  |  |
|-----------------------|--|--|--|--|--|--|--|--|--|
| RESULTS FOR 2022-2023 |  |  |  |  |  |  |  |  |  |
| GROWTH DROPPED        |  |  |  |  |  |  |  |  |  |
| JAL MEMBERS ACTUAL    |  |  |  |  |  |  |  |  |  |
| (including transfers) |  |  |  |  |  |  |  |  |  |
| 33                    |  |  |  |  |  |  |  |  |  |
| 0                     |  |  |  |  |  |  |  |  |  |
| 0                     |  |  |  |  |  |  |  |  |  |
| 0                     |  |  |  |  |  |  |  |  |  |
|                       |  |  |  |  |  |  |  |  |  |

## GOALS AND ACTUAL MEMBERS CUMULATIVE

| <b>I</b> - | MEMBER | GROWTH | NET | GOAL |
|------------|--------|--------|-----|------|
|            |        |        |     |      |

- MEMBER GROWTH ACTUAL
- ▲ LAST YEAR MEMBERSHIP ACTUAL