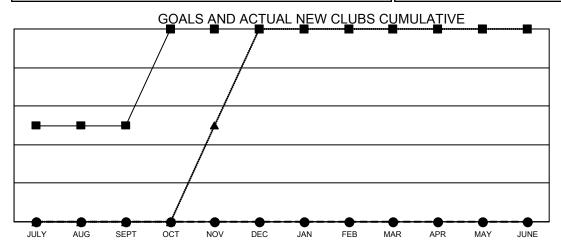

## GAT MONTHLY MEMBERSHIP PROGRESS REPORT

Multiple District 49

Results as of: 9/30/2022 LOCATION: ALASKA

| Clubs                 |               |           |               |  |  |  |  |  |
|-----------------------|---------------|-----------|---------------|--|--|--|--|--|
| RESULTS FOR 2022-2023 |               |           |               |  |  |  |  |  |
| QUARTER               | NEW CLUB GOAL | NEW CLUBS | DROPPED CLUBS |  |  |  |  |  |
| JULY/AUG/SEPT         | 1             | 0         | 0             |  |  |  |  |  |
| OCT/NOV/DEC           | 1             | 0         | 0             |  |  |  |  |  |
| JAN/FEB/MAR           | 0             | 0         | 0             |  |  |  |  |  |
| APR/MAY/JUNE          | 0             | 0         | 0             |  |  |  |  |  |

- CURRENT YEAR GOALS FOR NEW CLUBS
- ● CURRENT YEAR ACTUAL NEW CLUBS
- ▲ LAST YEAR ACTUAL NEW CLUBS